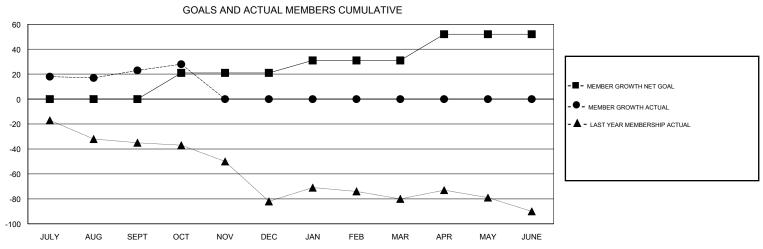

## District 117 A

Results as of: 10/31/2018

| DROPPED CLUBS: 1  DROPPED MEMBERS |    | 12 CLUBS OF 39 ADDED 1 OR MORE NEW MEMBERS | GENDER DISTRIBUTION  MALE 358 (40.91%)  FEMALE 517 (59.09%)  Women Percentage Fiscal Year Goal: 60% |     |
|-----------------------------------|----|--------------------------------------------|-----------------------------------------------------------------------------------------------------|-----|
| DECEASED                          | 3  | CLICK HERE FOR CUMULATIVE  MEMBERSHIP DATA | TOTAL FAMILY UNIT MEMBERS                                                                           | 108 |
| CLUB CANCELLED                    | 0  |                                            |                                                                                                     |     |
| OTHER                             | 59 |                                            | FAMILY MEMBERS PAYING HALF DUES                                                                     | 59  |
| TOTAL                             | 62 |                                            |                                                                                                     |     |