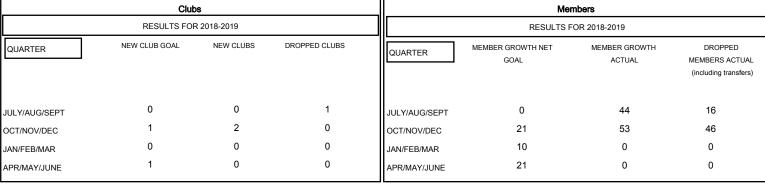

## District 117 A

Results as of: 10/31/2018

| DROPPED CLUBS: 1  DROPPED MEMBERS |    | 12 CLUBS OF 39 ADDED 1 OR MORE NEW MEMBERS | GENDER DISTRIBUTION  MALE 358 (40.91%)  FEMALE 517 (59.09%)  Women Percentage Fiscal Year Goal: 60% |     |
|-----------------------------------|----|--------------------------------------------|-----------------------------------------------------------------------------------------------------|-----|
| DECEASED                          | 3  | CLICK HERE FOR CUMULATIVE  MEMBERSHIP DATA | TOTAL FAMILY UNIT MEMBERS                                                                           | 108 |
| CLUB CANCELLED                    | 0  |                                            |                                                                                                     |     |
| OTHER                             | 59 |                                            | FAMILY MEMBERS PAYING HALF DUES                                                                     | 59  |
| TOTAL                             | 62 |                                            |                                                                                                     |     |