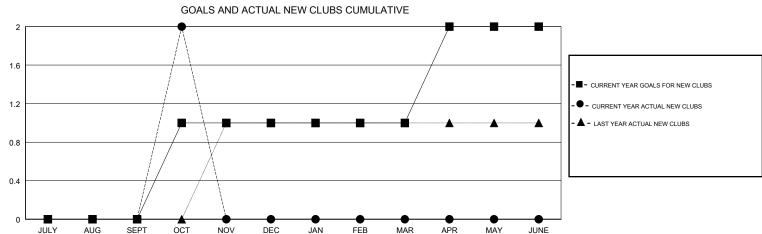

## District 117 A

Results as of: 10/31/2018

| DROPPED CLUBS: 1  DROPPED MEMBERS |    | 12 CLUBS OF 39 ADDED 1 OR MORE NEW MEMBERS | GENDER DISTRIBUTION  MALE 358 (40.91%)  FEMALE 517 (59.09%)  Women Percentage Fiscal Year Goal: 60% |     |
|-----------------------------------|----|--------------------------------------------|-----------------------------------------------------------------------------------------------------|-----|
| DECEASED                          | 3  | CLICK HERE FOR CUMULATIVE  MEMBERSHIP DATA | TOTAL FAMILY UNIT MEMBERS                                                                           | 108 |
| CLUB CANCELLED                    | 0  |                                            |                                                                                                     |     |
| OTHER                             | 59 |                                            | FAMILY MEMBERS PAYING HALF DUES                                                                     | 59  |
| TOTAL                             | 62 |                                            |                                                                                                     |     |